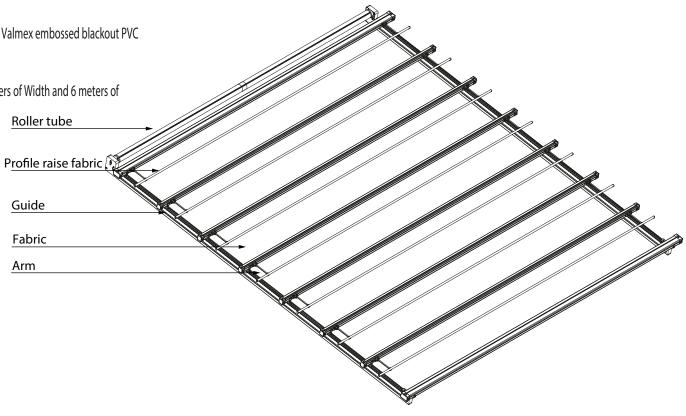

Entirely made with painted aluminum profiles and with pre-tensioned blackout PVC covers, or embossed Valmex blackout PVC or two-colored Opatex PVC, the structure is moved by a radio-controlled electronic motor, which allows the upper folding opening of the single fabric up to maximum tension.

The pre-tensioned blackout PVC covers are available in the colors White, Gray and Vanilla; Valmex embossed blackout PVC covers are available in White, Ivory and Gray.

The TOP 200 INCASSO can be placed on existing structures with dimensions up to 15 meters of Width and 6 meters of Projection, alongside the maximum number of 3 MODULES.