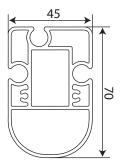

-|
|                    | width | projection |  |  |
| 1 Module           | 500   | 600        |  |  |
| 2Modules           | 1000  | 600        |  |  |
| 3Modules           | 1500  | 600        |  |  |







## OPEN HOUSE TOP 200 Incasso Encumbrances

## TECHNICAL DATA SHEET



| SP  | A* | B*  | Р  |
|-----|----|-----|----|
|     | СМ | СМ  | =  |
| 200 |    | 70  | 4  |
| 250 |    | 79  | 5  |
| 300 |    | 88  | 6  |
| 350 | 7/ | 97  | 7  |
| 400 | 24 | 106 | 8  |
| 450 |    | 115 | 9  |
| 500 |    | 124 | 10 |
| 550 |    | 132 | 11 |
| 600 |    | 140 | 12 |



**SP** PROJECTION

**A** ENCUMBRANCE FABRIC IN HEIGHT (variable second inclination)

B ENCUMBRANCE FABRIC IN PROJECTION

P NUMBER OF PROFILES MOVEFABRIC (including terminal).

## TECHNICAL DATA SHEET

LITTLE PROFILE MOVEFABRIC



LARGE PROFILE MOVEFABRIC