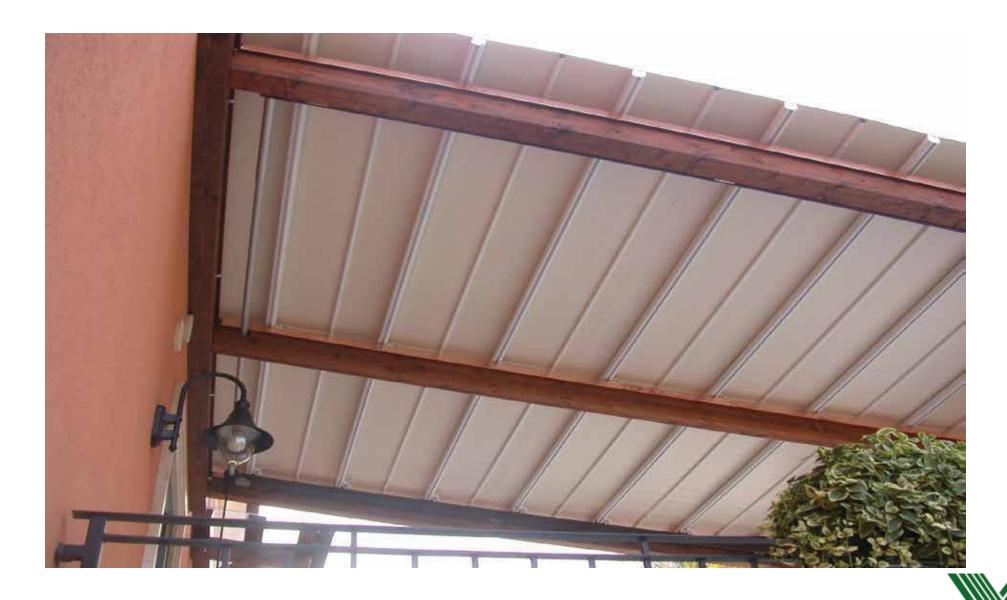

Pergola made of aluminum, with superior packaging, with a modern and linear design, high versatility, simple installation and high quality standards. Designed to be placed on existing structures to cover large surfaces. The main feature that distinguishes this pergola from the others is the possibility of having side crosspieces that protrude up to 50 cm with respect to the supporting guides, for each side.

Entirely made with painted aluminum profiles and with pre-tensioned blackout PVC covers, or embossed Valmex blackout PVC or two-colored Opatex PVC, the structure is moved by a radio-controlled electronic motor, which allows the upper folding opening of the single fabric up to maximum tension.