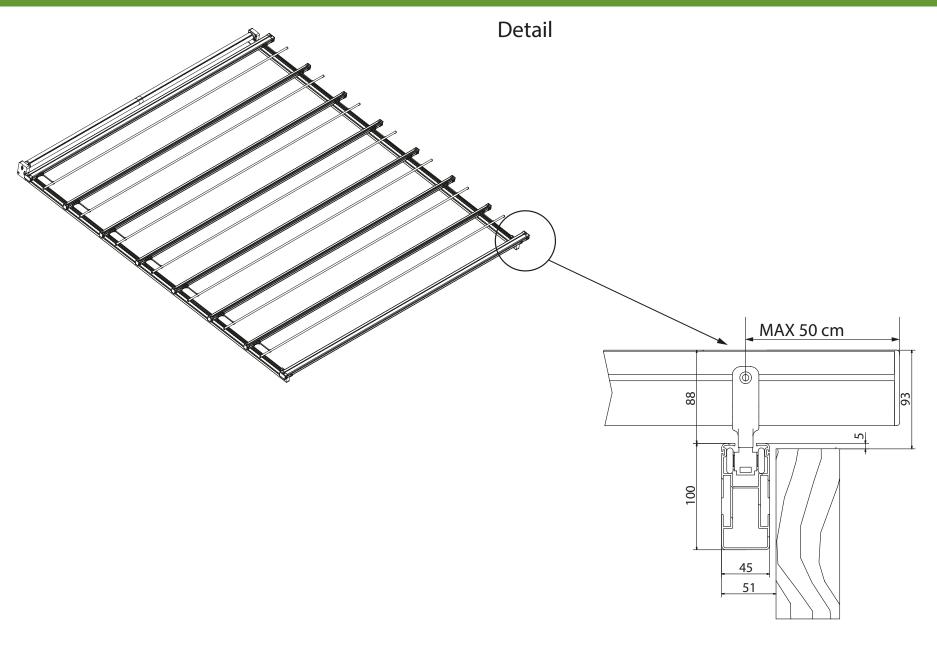

## OPEN HOUSE TOP 200 Incasso Encumbrances

MINIMUM INCLINATION REQUIRED FOR CORRECT OPERATION 7%

| Maximum dimensions |       |            |  |  |
|--------------------|-------|------------|--|--|
|                    | width | projection |  |  |
| 1 Module           | 500   | 600        |  |  |
| 2Modules           | 1000  | 600        |  |  |
| 3Modules           | 1500  | 600        |  |  |