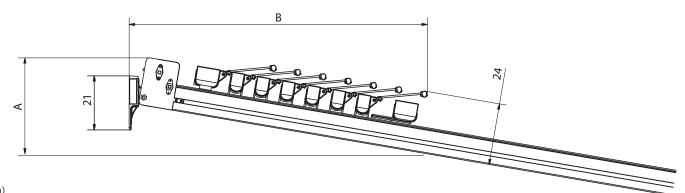

## OPEN HOUSE TOP 200 Incasso Encumbrances

## TECHNICAL DATA SHEET

| SP  | A* | B*  | Р  |
|-----|----|-----|----|
|     | СМ | СМ  | =  |
| 200 |    | 70  | 4  |
| 250 |    | 79  | 5  |
| 300 |    | 88  | 6  |
| 350 | 7/ | 97  | 7  |
| 400 | 24 | 106 | 8  |
| 450 |    | 115 | 9  |
| 500 |    | 124 | 10 |
| 550 |    | 132 | 11 |
| 600 |    | 140 | 12 |

**SP** PROJECTION

**A** ENCUMBRANCE FABRIC IN HEIGHT (variable second inclination)

B ENCUMBRANCE FABRIC IN PROJECTION

P NUMBER OF PROFILES MOVEFABRIC (including terminal).