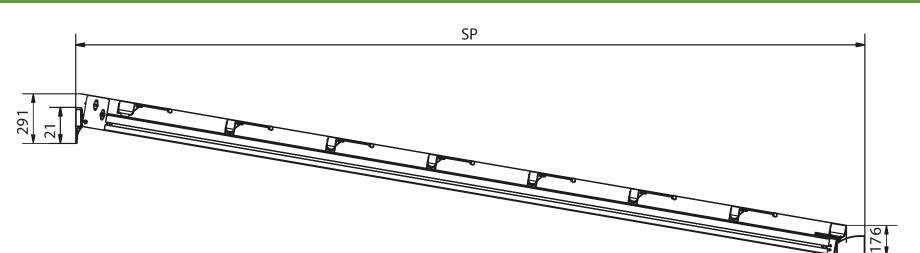

## TECHNICAL DATA SHEET

| SP  | A* | B*  | Р  |
|-----|----|-----|----|
|     | СМ | СМ  | =  |
| 200 |    | 70  | 4  |
| 250 |    | 79  | 5  |
| 300 |    | 88  | 6  |
| 350 | 7/ | 97  | 7  |
| 400 | 24 | 106 | 8  |
| 450 |    | 115 | 9  |
| 500 |    | 124 | 10 |
| 550 |    | 132 | 11 |
| 600 |    | 140 | 12 |

**SP** PROJECTION

**A** ENCUMBRANCE FABRIC IN HEIGHT (variable second inclination)

B ENCUMBRANCE FABRIC IN PROJECTION

P NUMBER OF PROFILES MOVEFABRIC (including terminal).