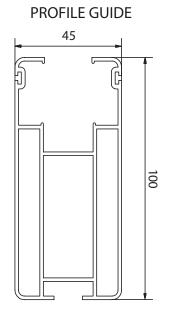

h | projection |  |  |
| 1 Module           | 500   | 600        |  |  |
| 2Modules           | 1000  | 600        |  |  |
| 3Modules           | 1500  | 600        |  |  |







## OPEN HOUSE TOP 200 Incasso Encumbrances

## TECHNICAL DATA SHEET



| SP  | A* | B*  | Р  |
|-----|----|-----|----|
|     | СМ | СМ  | =  |
| 200 |    | 70  | 4  |
| 250 |    | 79  | 5  |
| 300 |    | 88  | 6  |
| 350 | 7/ | 97  | 7  |
| 400 | 24 | 106 | 8  |
| 450 |    | 115 | 9  |
| 500 |    | 124 | 10 |
| 550 |    | 132 | 11 |
| 600 |    | 140 | 12 |



**SP** PROJECTION

**A** ENCUMBRANCE FABRIC IN HEIGHT (variable second inclination)

B ENCUMBRANCE FABRIC IN PROJECTION

P NUMBER OF PROFILES MOVEFABRIC (including terminal).

## TECHNICAL DATA SHEET

LITTLE PROFILE MOVEFABRIC



LARGE PROFILE MOVEFABRIC