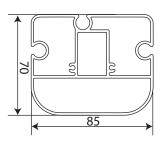

dth | projection |  |  |
| 1 Module           | 500   | 600        |  |  |
| 2Modules           | 1000  | 600        |  |  |
| 3Modules           | 1500  | 600        |  |  |







## OPEN HOUSE TOP 200 Incasso Encumbrances

## TECHNICAL DATA SHEET



| SP  | A* | B*  | Р  |
|-----|----|-----|----|
|     | СМ | СМ  | =  |
| 200 |    | 70  | 4  |
| 250 |    | 79  | 5  |
| 300 |    | 88  | 6  |
| 350 | 7/ | 97  | 7  |
| 400 | 24 | 106 | 8  |
| 450 |    | 115 | 9  |
| 500 |    | 124 | 10 |
| 550 |    | 132 | 11 |
| 600 |    | 140 | 12 |



**SP** PROJECTION

**A** ENCUMBRANCE FABRIC IN HEIGHT (variable second inclination)

B ENCUMBRANCE FABRIC IN PROJECTION

P NUMBER OF PROFILES MOVEFABRIC (including terminal).

## TECHNICAL DATA SHEET

LITTLE PROFILE MOVEFABRIC



LARGE PROFILE MOVEFABRIC