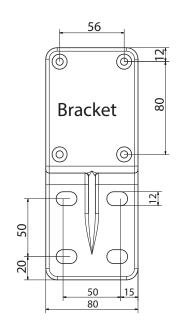

projection |  |  |
| 1 Module           | 500   | 600        |  |  |
| 2Modules           | 1000  | 600        |  |  |
| 3Modules           | 1500  | 600        |  |  |







## OPEN HOUSE TOP 200 Incasso Encumbrances

## TECHNICAL DATA SHEET



| SP  | A* | B*  | Р  |
|-----|----|-----|----|
|     | СМ | СМ  | =  |
| 200 |    | 70  | 4  |
| 250 |    | 79  | 5  |
| 300 |    | 88  | 6  |
| 350 | 7/ | 97  | 7  |
| 400 | 24 | 106 | 8  |
| 450 |    | 115 | 9  |
| 500 |    | 124 | 10 |
| 550 |    | 132 | 11 |
| 600 |    | 140 | 12 |



**SP** PROJECTION

**A** ENCUMBRANCE FABRIC IN HEIGHT (variable second inclination)

B ENCUMBRANCE FABRIC IN PROJECTION

P NUMBER OF PROFILES MOVEFABRIC (including terminal).

## TECHNICAL DATA SHEET

LITTLE PROFILE MOVEFABRIC



LARGE PROFILE MOVEFABRIC