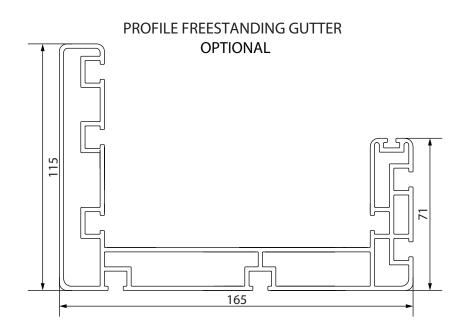

| projection |  |  |
| 1 Module           | 500   | 600        |  |  |
| 2Modules           | 1000  | 600        |  |  |
| 3Modules           | 1500  | 600        |  |  |







## OPEN HOUSE TOP 200 Incasso Encumbrances

## TECHNICAL DATA SHEET



| SP  | A* | B*  | Р  |
|-----|----|-----|----|
|     | СМ | СМ  | =  |
| 200 |    | 70  | 4  |
| 250 |    | 79  | 5  |
| 300 |    | 88  | 6  |
| 350 | 7/ | 97  | 7  |
| 400 | 24 | 106 | 8  |
| 450 |    | 115 | 9  |
| 500 |    | 124 | 10 |
| 550 |    | 132 | 11 |
| 600 |    | 140 | 12 |



**SP** PROJECTION

**A** ENCUMBRANCE FABRIC IN HEIGHT (variable second inclination)

B ENCUMBRANCE FABRIC IN PROJECTION

P NUMBER OF PROFILES MOVEFABRIC (including terminal).

## TECHNICAL DATA SHEET

LITTLE PROFILE MOVEFABRIC



LARGE PROFILE MOVEFABRIC