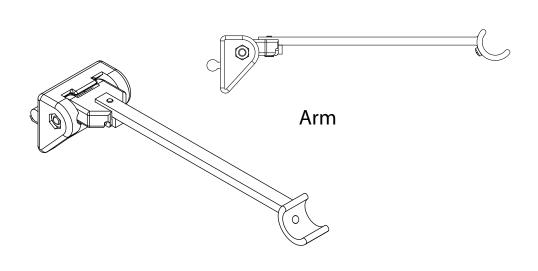

ection |  |  |
| 1 Module           | 500   | 600        |  |  |
| 2Modules           | 1000  | 600        |  |  |
| 3Modules           | 1500  | 600        |  |  |







## OPEN HOUSE TOP 200 Incasso Encumbrances

## TECHNICAL DATA SHEET



| SP  | A* | B*  | Р  |
|-----|----|-----|----|
|     | СМ | СМ  | =  |
| 200 |    | 70  | 4  |
| 250 |    | 79  | 5  |
| 300 |    | 88  | 6  |
| 350 | 7/ | 97  | 7  |
| 400 | 24 | 106 | 8  |
| 450 |    | 115 | 9  |
| 500 |    | 124 | 10 |
| 550 |    | 132 | 11 |
| 600 |    | 140 | 12 |



**SP** PROJECTION

**A** ENCUMBRANCE FABRIC IN HEIGHT (variable second inclination)

B ENCUMBRANCE FABRIC IN PROJECTION

P NUMBER OF PROFILES MOVEFABRIC (including terminal).

## TECHNICAL DATA SHEET

LITTLE PROFILE MOVEFABRIC



LARGE PROFILE MOVEFABRIC